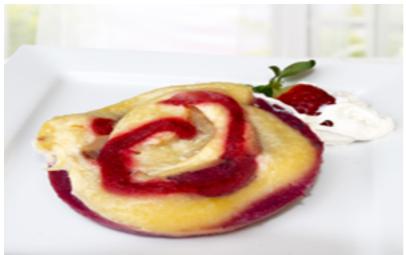

## Banana Raspberry Parfait

Tempting layers of banana and raspberry, topped with custard and a raspberry swirl. This dessert is packed full of antioxidants, thanks to the fresh banana and mixed berries in its ingredients.